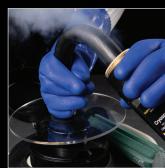

## LIQUID NITROGEN EXTRACTOR

**MODEL NO: 32-NE21** 

Ensure safety and reliability when working with liquid nitrogen with the Walmay Liquid Nitrogen Extractor.

- Double insulated handle for thermal protection.
- Extendable siphon tube and coned bung makes it suitable for most 10 - 30 litre Dewars.
- The see-through plastic protector disc covering the bung allows accurate insertion/withdrawal from the dewar.

## FOR FILLING THE WALMAY CRYOSPRAY

Insert the leg into the Dewar until the bung seals off the mouth opening and the boiling nitrogen pushes it's way up the extractor leg and flows out the handle. To stop the flow, remove the extractor out of the Dewar.