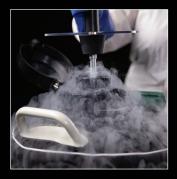

## FOR FILLING THE WALMAY CRYOSPRAY

Insert the leg into the Dewar until the bung seals off the mouth opening and the boiling nitrogen pushes it's way up the extractor leg and flows out the handle. To stop the flow, remove the extractor out of the Dewar.