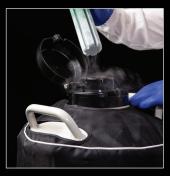

## FOR FILLING THE WALMAY CRYOSPRAY

Insert the leg into the Dewar until the bung seals off the mouth opening and the boiling nitrogen pushes it's way up the extractor leg and flows out the handle. To stop the flow, remove the extractor out of the Dewar.