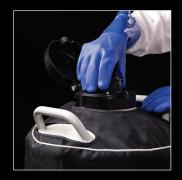

## FOR FILLING THE WALMAY CRYOSPRAY

Insert the leg into the Dewar until the bung seals off the mouth opening and the boiling nitrogen pushes it's way up the extractor leg and flows out the handle. To stop the flow, remove the extractor out of the Dewar.